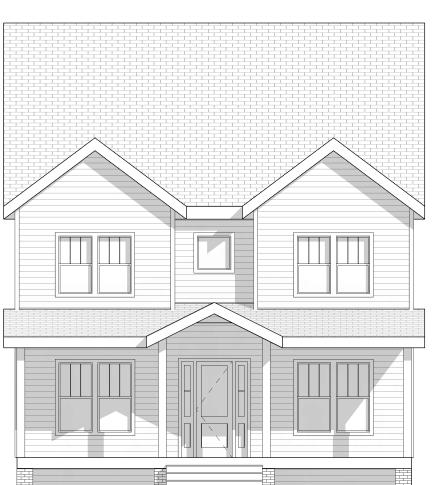

## The Medway - Available on Lot 7

As indicated

## Heated Square Footage

| Level 1        | 1472 SF |
|----------------|---------|
| Level 2        | 1378 SF |
| Level 3        | 265 SF  |
| Grand total: 3 | 3115 SF |

\*\* All Photos on the websites, MLS listings and Marketing flyers are of similar homes. Drawings and floor plans are artist renderings only and are NOT to be considered 100% representative of the home to be constructed. The actual floor plans and the completed structure may vary from the photographs and drawings shown. The buyer should investigate and determine the specific dimensions, materials and finishes to be used in the construction.\*\*





FIRST FLOOR PLAN
1" = 10'-0"



SECOND FLOOR PLAN
1" = 10'-0"



1" = 10'-0"