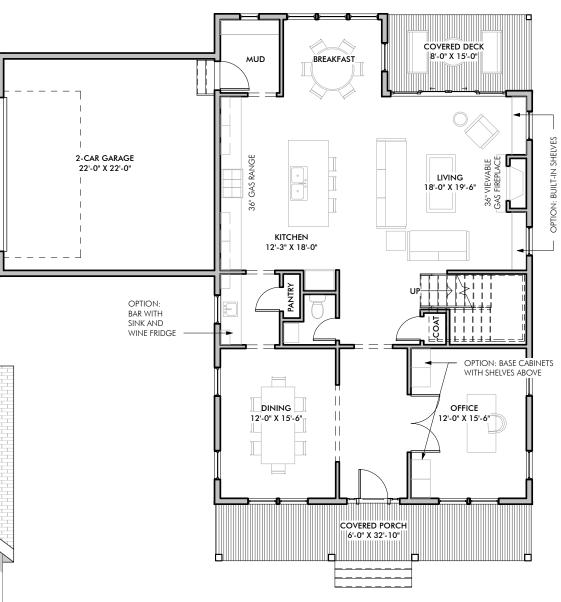

## Heated Square Footage

| Level 1        | 1472 SF |
|----------------|---------|
| Level 2        | 1378 SF |
| Level 3        | 265 SF  |
| Grand total: 3 | 3115 SF |

\*\* All Photos on the websites, MLS listings and Marketing flyers are of similar homes. Drawings and floor plans are artist renderings only and are NOT to be considered 100% representative of the home to be constructed. The actual floor plans and the completed structure may vary from the photographs and drawings shown. The buyer should investigate and determine the specific dimensions, materials and finishes to be used in the construction.\*\*

FIRST FLOOR PLAN
1" = 10'-0"

SECOND FLOOR PLAN
1" = 10'-0"

1" = 10'-0"