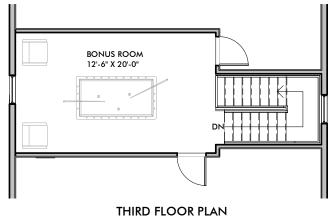

## Heated Square Footage

| Level 1        | 1472 SF |
|----------------|---------|
| Level 2        | 1378 SF |
| Level 3        | 265 SF  |
| Grand total: 3 | 3115 SF |

\*\* All Photos on the websites, MLS listings and Marketing flyers are of similar homes. Drawings and floor plans are artist renderings only and are NOT to be considered 100% representative of the home to be constructed. The actual floor plans and the completed structure may vary from the photographs and drawings shown. The buyer should investigate and determine the specific dimensions, materials and finishes to be used in the construction.\*\*

FIRST FLOOR PLAN
1" = 10'-0"

SECOND FLOOR PLAN
1" = 10'-0"

1" = 10'-0"