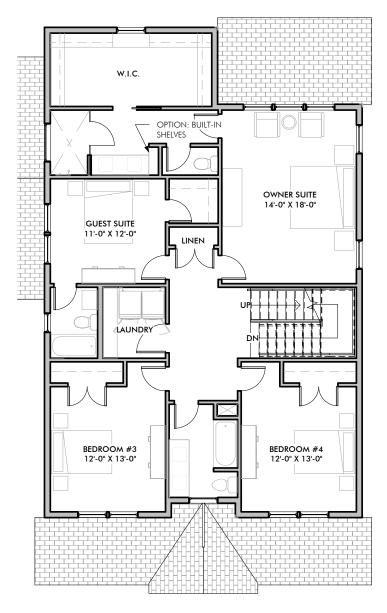

## Heated Square Footage

| Level 1        | 1472 SF |
|----------------|---------|
| Level 2        | 1378 SF |
| Level 3        | 265 SF  |
| Grand total: 3 | 3115 SF |

\*\* All Photos on the websites, MLS listings and Marketing flyers are of similar homes. Drawings and floor plans are artist renderings only and are NOT to be considered 100% representative of the home to be constructed. The actual floor plans and the completed structure may vary from the photographs and drawings shown. The buyer should investigate and determine the specific dimensions, materials and finishes to be used in the construction.\*\*

FIRST FLOOR PLAN
1" = 10'-0"

SECOND FLOOR PLAN
1" = 10'-0"

1" = 10'-0"